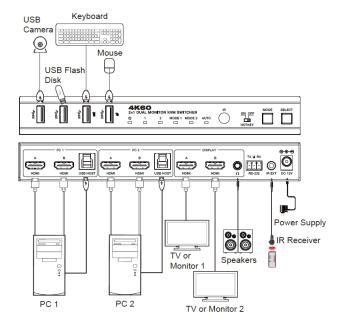

Output: DC 12V/1A (US/EU standard, CE/FCC/UL<br>certified) |
| Power Consumption     | Typical value: 5.16W Standby mode: 0.6W                                                    |
| Operation Temperature | 032 - 104°F / 0 - 40°C                                                                     |
| Storage Temperature   | -4 - 140°F / -20 - 60°C                                                                    |
| Relative Humidity     | 20~90% RH (non-condensing)                                                                 |

### **RECOMMENDED HDMI CABLES** VIDEO RESOLUTION 4K60 4:4:4 1080P 4:4:4 HDMI CABLE TYPE HDMI cable HDMI cable HDMI CABLE LENGTH (HDMI IN/ OUT) 5m/16ft 10m/33ft The use of "Premium High Speed HDMI" cable is highly recommended.

# **Classic Application Example**