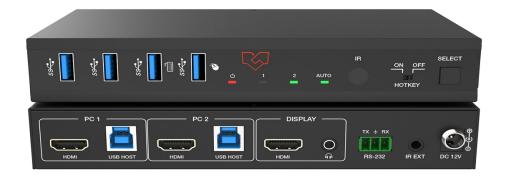

| CONNECTIONS |                                                                                                                                       |
|-------------|---------------------------------------------------------------------------------------------------------------------------------------|
| Input:      | 2 x HDMI input [Type A, 19-pin female]                                                                                                |
| Output:     | 1 x HDMI output [Type A, 19-pin female]<br>1 x L/R audio output [3.5mm Stereo Mini-jack]                                              |
| Control:    | 1 x RS-232 [3pin-3.81mm phoenix connector] 1 x IR EXT [3.5mm Stereo Mini-jack] 2 x USB HOST [USB Type B] 4 x USB DEVICES [USB Type A] |