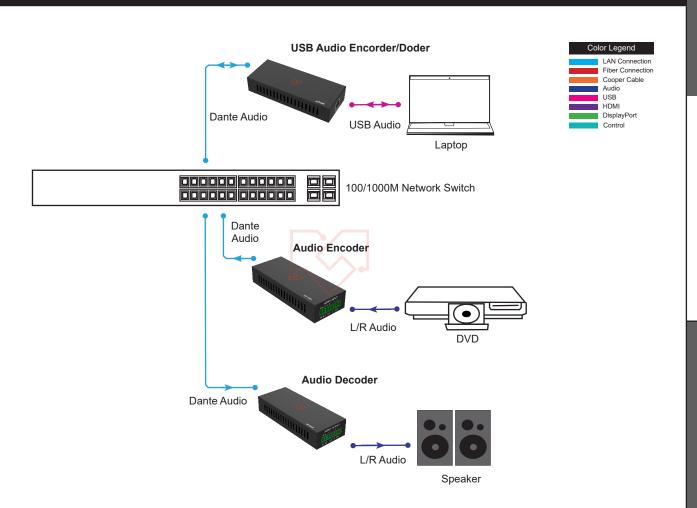

## **APPLICATION EXAMPLE**

**Applications** 

Digital Signage, Conference Rooms, Operating Rooms and Audio-Video Rooms