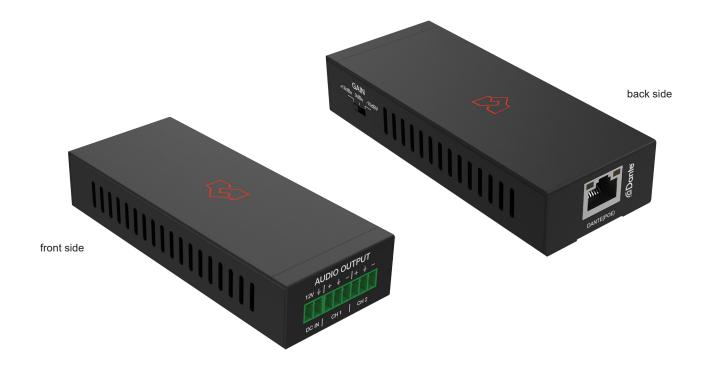

## **Dante 2CH Analog Audio Decoder with PoE**

This Dante 2CH Analog Audio Decoder is an audio receiver based on the Dante Ultimo solution. It supports balanced/unbalanced audio output and 3- level gain adjustment. It receives audio signals from the transmitting end through a network (Dante), then decodes and outputs the audio as analog audio. It supports the PoE function.

| CONNECTIONS |                                                                  |
|-------------|------------------------------------------------------------------|
| Inputs      | 1x DANTE [RJ45 connector, PoE]<br>1x PWR [2-pin phoenix, 3.81mm] |
| Outputs     | 1x AUD [6-pin phoenix, 3.81mm]                                   |