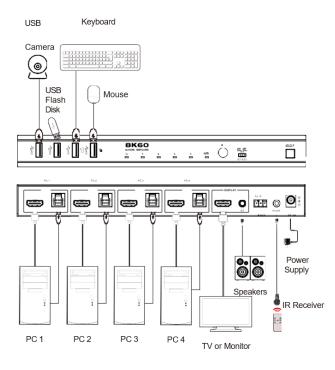

|  |  |

| RECOMMENDED HDMI CAB                                               |                      |            |            |  |
|--------------------------------------------------------------------|----------------------|------------|------------|--|
| VIDEO RESOLUTION                                                   | 8K60/8K30/4K120      | 4K60       | 1080P      |  |
| HDMI CABLE TYPE                                                    | Ultra HDMI 2.1 cable | HDMI cable | HDMI cable |  |
| HDMI CABLE LENGTH<br>(HDMI IN/ OUT)                                | 2m/6.6ft             | 5m/16ft    | 10m/33ft   |  |
| The use of (Paramirum High Creed HDMI) cable is bighby recommended |                      |            |            |  |

## **Classic Application Example**