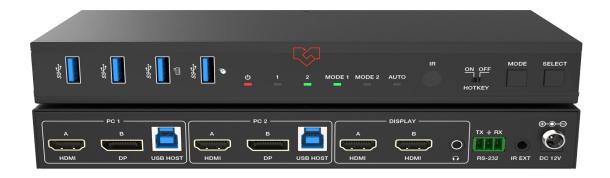

## 4 Port 8K60 HDMI KVM Switcher

This is a 2x1 HDMI/DP KVM Switcher with dual channel switching and hotkey switching. It supports resolutions up to 4K@60Hz 4:4:4 8bit and can transmit USB 3.0 signal up to 5Gbps for KVM function. It can share two monitors and USB devices between two PCs and supports two modes of operation.

The switcher features a virtual interaction function to automatically wake up the connected PC in standby mode, which can reduce the switching time. It also supports direct switching through buttons on the front panel, IR remote, and hotkeys through the keyboard/mouse connected to the special USB port. It provides a wide compatibility choice for different operating systems, such as Windows, Mac OS, and Linux, with no driver required and simple plug-and-play.

## Feature Highlights

- HDCP 2.3 and DP1.2a compliant
- Supports Ultra-wide Screen, resolution up to 4K@60Hz, 2K@60Hz/144Hz as specified in HDMI 2.0
- HDR, HDR10, HDR10+, Dolby Vision, HLG pass-through
- · Using only 1 set of keyboard, mouse and monitor to control 2 computers
- Support video fast switching, and keyboard/mouse seamless switching
- Each input port has an EDID emulator to provide the correct information for the PC
- · Supports hot plug, disconnect or connect devices to the KVM at any time
- Switching via front panel buttons, keyboard/mouse hotkeys, IR remote control, and RS-232 commands
- Supports auto switching
- Input supports 2x DP ports and 2x HDMI ports
- Advanced hardware/software design and production ensure zero latency
- The integrated USB 3.0 ports allow you to share USB peripherals like printer, scanner, webcam and hard disk between computers with data transfer rate up to 5Gbp/s
- Compact design for easy and flexible installation

| CONNECTIONS |                                                                                                                                       |  |  |
|-------------|---------------------------------------------------------------------------------------------------------------------------------------|--|--|
| Input:      | 4 x HDMI input [Type A, 19-pin female]                                                                                                |  |  |
| Output:     | 1 x HDMl output [Type A, 19-pin female]<br>1 x L/R audio output [3.5mm Stereo Mini-jack]                                              |  |  |
| Control:    | 1 x RS-232 [3pin-3.81mm phoenix connector] 1 x IR EXT [3.5mm Stereo Mini-jack] 4 x USB HOST [USB Type B] 4 x USB DEVICES [USB Type A] |  |  |