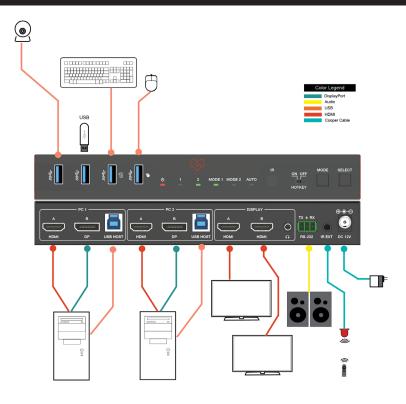

|  |
| Relative Humidity     | 20~90% RH (non-condensing)                                                                 |  |

| RECOMMENDED HDMI CABLES                                           |            |             |
|-------------------------------------------------------------------|------------|-------------|
| VIDEO RESOLUTION                                                  | 4K60 4:4:4 | 1080P 4:4:4 |
| HDMI CABLE TYPE                                                   | HDMI cable | HDMI cable  |
| HDMI CABLE LENGTH<br>(HDMI IN/ OUT)                               | 5m/16ft    | 10m/33ft    |
| The use of (Purmitum High Creed HDMI) cable is highly recommended |            |             |

## **Classic Application Example**