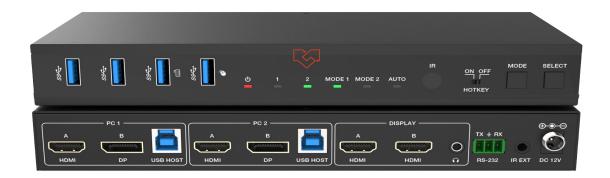

## VLKV-H20P2D

## 2 Port Dual Monitor 4K60 HDMI/DP KVM Switcher

This is a 2x1 HDMI/DP KVM Switcher with dual channel switching and hotkey switching. It supports resolutions up to 4K@60Hz 4:4:4 8bit and can transmit USB 3.0 signal up to 5Gbps for KVM function. It can share two monitors and USB devices between two PCs and supports two modes of operation.

| ı | CONNECTIONS |                                                                                                                                       |  |
|---|-------------|---------------------------------------------------------------------------------------------------------------------------------------|--|
|   | Input:      | 2 x HDMI input [Type A, 19-pin female]<br>2 x DP input [20-pin female]                                                                |  |
|   | Output:     | 2 x HDMI output [Type A, 19-pin female]<br>1 x L/R audio output [3.5mm Stereo Mini-jack]                                              |  |
|   | Control:    | 1 x RS-232 [3pin-3.81mm phoenix connector] 1 x IR EXT [3.5mm Stereo Mini-jack] 2 x USB HOST [USB Type B] 4 x USB DEVICES [USB Type A] |  |